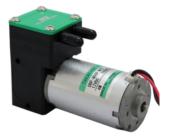

Diaphragm Pump

Flow Rate Range: 500ml/min

Motor driven DBP series

Takasago Electric, Inc.

Copyright © 2019 TAKASAGO ELECTRIC, INC. All Rights Reserved.