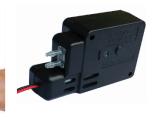

Diaphragm Pump

Flow Rate Range: 500ml/min

Motor driven DBP series

Takasago Electric, Inc.

Copyright © 2019 TAKASAGO ELECTRIC, INC. All Rights Reserved.