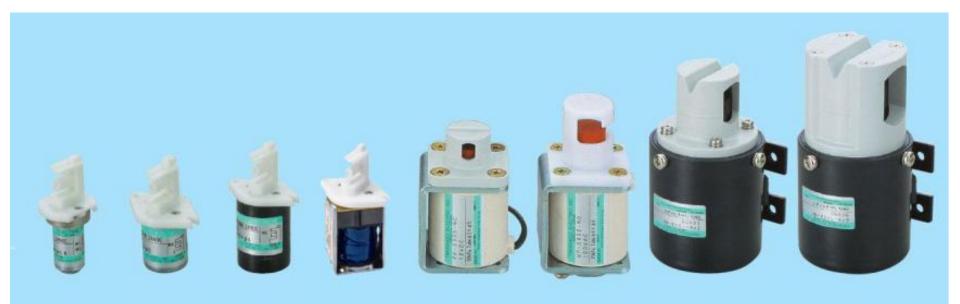

## **Solenoid Pinch Valve Line-up**

Offer wide range of pinch valves with ID of 0.8 mm to 15 mm We also customize the pinch valve based on your required tubing!

Copyright © 2019 TAKASAGO ELECTRIC, INC. All Rights Reserved.