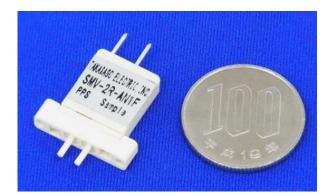

ven MCP series



RP-Q1

RP-GⅢ



Diaphragm Pump

Flow Rate Range: 500ml/min

Motor driven DBP series



Takasago Electric, Inc.

Copyright © 2019 TAKASAGO ELECTRIC, INC. All Rights Reserved.

#### Confidential

### **Solenoid Diaphragm Valve Line-up**



Copyright © 2019 TAKASAGO ELECTRIC, INC. All Rights Reserved.

#### Takasago Electric, Inc.

Takasago Fluidic Systems

#### Confidential

## **Solenoid Pinch Valve Line-up**





Offer wide range of pinch valves with ID of 0.8 mm to 15 mm We also customize the pinch valve based on your required tubing!

Copyright © 2019 TAKASAGO ELECTRIC, INC. All Rights Reserved.

#### Takasago Electric, Inc.

#### Confidential

# **Other Valve Line-up**



#### Air Operated Valve



**Proportional Valve** 



#### Shape Memory Alloy Valve(2-way valve)



#### **Check Valve**



**Relief Valve** 



#### **Slider Valve**



#### Non Diaphragm Valve



#### Takasago Electric, Inc.

Copyright © 2019 TAKASAGO ELECTRIC, INC. All Rights Reserved.