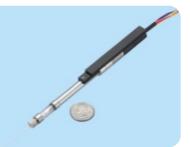

Pump Flow Rate Range: 60ul/min @150VDC EBP series

Peristaltic Pump

Flow Rate Range: 30nl/min~1.6L/min

RP-TX

Metering Pump Dispensing Range: 5~500ul/cycle

Solenoid driven MCP series

RP-Q1

RP-GⅢ